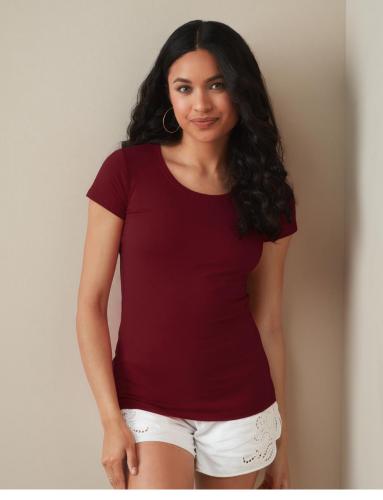

### **STRETCH-T**

ST9700

Fitted T-shirt for women, with fashionable length made of a soft and sleek cotton-elastane-blend with contrast neck tape.

#### XS-XXL | 170G/M<sup>2</sup> | FITTED FIT | WOMEN

- 95% ring-spun combed cotton, 5% elastane monofilament; single jersey "full feeder" (GYH: 82% cotton, 14% viscose, 4% elastane)
- Woven Size Label in Neckline; Tear-away Care Label in Side
- reinforced shoulder seams
- self-fabric collar
- wide neck drop
- · contrast neck tape
- side seams
- small size label in the collar
- tear-away care habel in the side seam