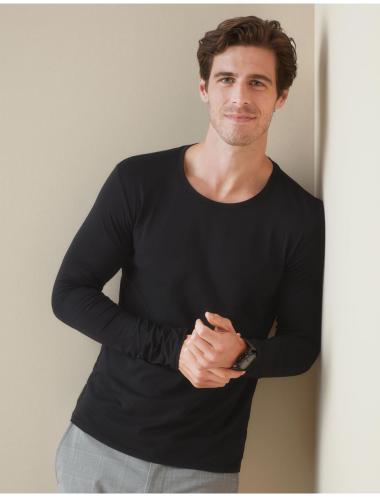

# STRETCH-T LONG SLEEVE

ST9620

Fitted long sleeve T-shirt for men, made of a soft and sleek cotton-elastane-blend with contrast neck tape.

## S-XXL | 170G/M<sup>2</sup> | FITTED FIT | MEN

- 95% ring-spun combed cotton, 5% elastane monofilament; single jersey "full feeder" (GYH: 82% cotton, 14% viscose, 4% elastane)
- Woven Size Label in Neckline; Tear-away Care Label in Side
- reinforced shoulder seams
- self-fabric collar
- contrast neck tape
- side seams
- small size label in the collar
- tear-away care tabel in the side seam