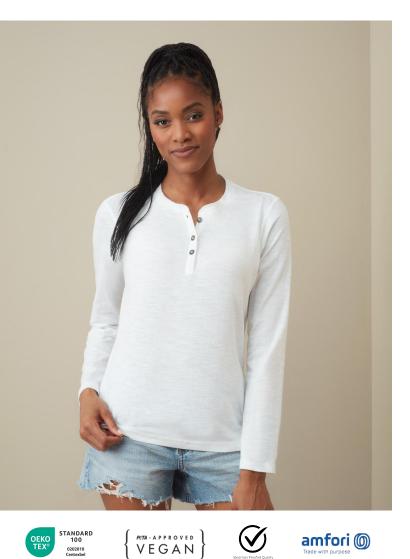

### SHARON HENLEY LONG SLEEVE5T9580

Fashionable Henley long sleeve for women, made of soft slub yarn for a texturised look. With a narrow 3-button placket and zigzag stitches on seams.

#### S-XL | 140G/M<sup>2</sup> | REGULAR FIT | WOMEN

- 100% ring-spun cotton, slub yarn; single jersey
- slub yarn for a texturised look
- Woven Size Label in Neckline; Tear-away Care Label in Side Seam
- zigzag stitches on seams
- rib collar
- 3 metal buttons (nickel-free)
- narrow placket
- neck tape
- side seams
- small size label in the collar