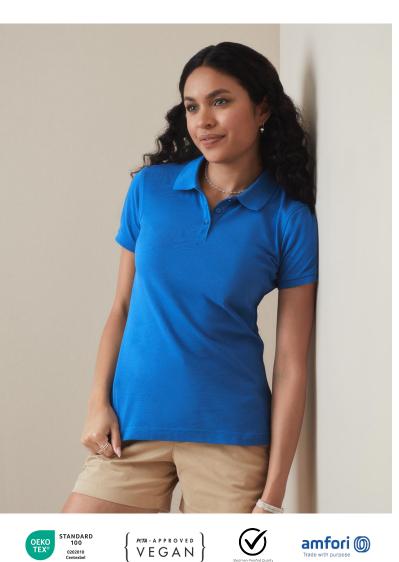

# LUX POLO

#### ST9160

This women's polo shirt with a feminine cut made of high-quality, soft and durable single piqué offers supreme comfort and comes in Stedman's core colours.

### XS-3XL | 180G/M<sup>2</sup> | REGULAR FIT | WOMEN

- 100% ring-spun combed cotton; single piqué
- high-quality cotton piqué fabric
- Woven Size Label in Neckline; Tear-away Care Label in Side Seam
- rib collar and cuffs
- 3 tone-on-tone buttons
- tone-on-tone neck tape
- premium woven size label in the collar, tear-away label in the side seam