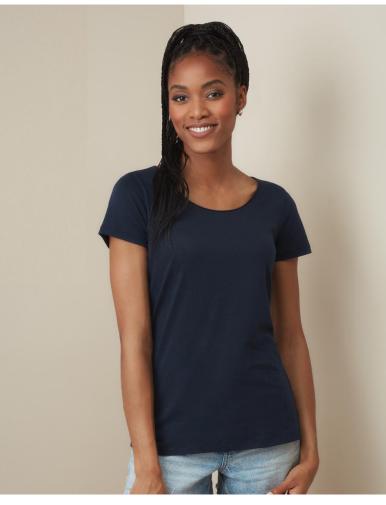

## **FINEST COTTON-T**

ST9110

Soft combed cotton T-shirt for women with a very light feel and a fashionable rolled collar. The fine structure gives these T-shirts a premium look and high elasticity.

## S-XL | 105G/M<sup>2</sup> | REGULAR FIT | WOMEN

- 100% ring-spun combed cotton; single jersey
- rolled self-fabric collar
- Woven Size Label in Neckline; Tear-away Care Label in Side Seam
- wide neck drop
- neck tape
- side seams
- small size label in the collar
- tear-away care label in the side seam