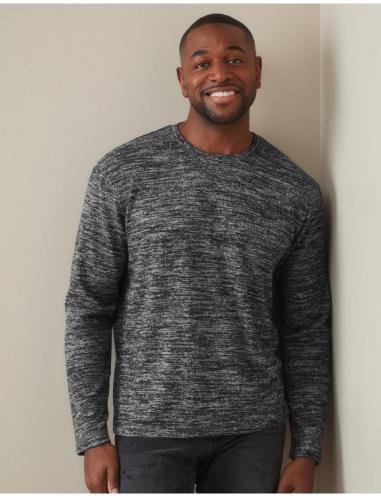

## **KNIT LONG SLEEVE**

ST9080

Classy long sleeve pullover for men, made of very soft polyester-viscose-elastane-blend.

## S-XXL | 210G/M<sup>2</sup> | FITTED FIT | MEN

- 58% polyester, 37% viscose, 5% elastane; multifilament; single jersey
- brushed outside
- Woven Size Label in Neckline; Tear-away Care Label in Side Seam
- self-fabric collar
- neck tape
- side seams
- small size label in the collar
- tear-away care label in the side seam