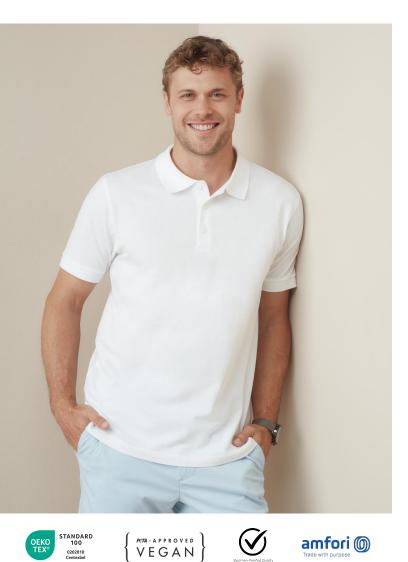

## LUX POLO

This classic cut men's poloshirt made of high-quality cotton piqué with perfect fit comes in many modern colours.

## S-5XL | 180G/M<sup>2</sup> | REGULAR FIT | MEN

- 100% ring-spun combed cotton; single piqué (GYH: 85% cotton, 15% viscose)
- high-quality cotton piqué fabric
- Woven Size Label in Neckline; Tear-away Care Label in Side Seam
- rib collar and cuffs
- 3 tone-on-tone buttons
- contrast herringbone neck tape
- side seams
- small size label in the collar
- tear-away care label in the side seam