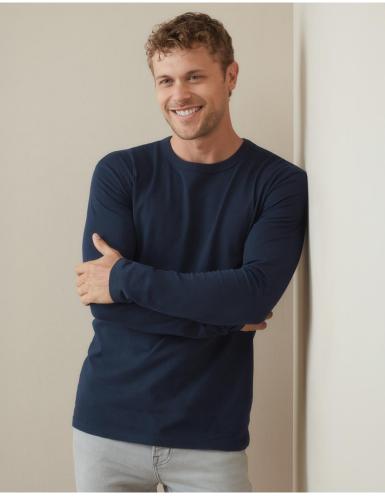

## **MORGAN LONG SLEEVE**

ST9040

Fitted long sleeve T-shirt for men features collar with rib binding and made of durable single jersey cotton.

## S-XL | 160G/M<sup>2</sup> | FITTED FIT | MEN

- 100% ring-spun cotton; single jersey
- Satin Size Label in Neckline, Satin Care Label in Side Seam
- collar with rib binding
- rib collar
- side seams
- tear-away care label in the side seam