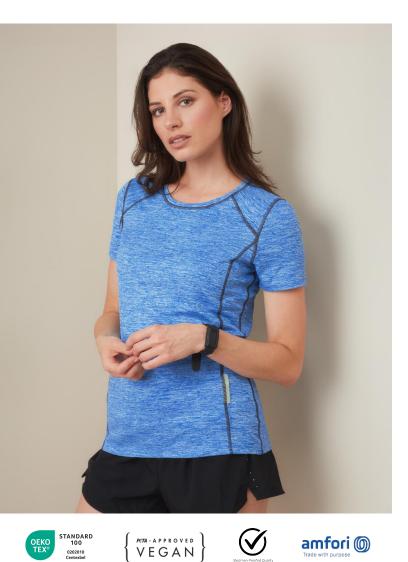

# **RECYCLED SPORTS-T REFLECT ST8940**

Eco-friendly from recycled material. Super soft with reflecting tapes on front and back for great visibility even in low light conditions. women

## S-XL | 190G/M<sup>2</sup> | FITTED FIT | WOMEN

- 90% ACTIVE-DRY° polyester (50% recycled), 10% elastane; multifilament; single jersey
- ACTIVE-DRY°: quick-drying, moisture-wicking and breathable material
- eco-friendly functional fabric
- made from recycled plastic bottles (4 per T-shirt)
- Woven Size Label in Neckline; Tear-away Care Label in Side Seam
- heathered look
- reflecting tape (front and back) for great visibility
- contrast flatlock seams
- premium woven size label in the collar
- self-fabric collar