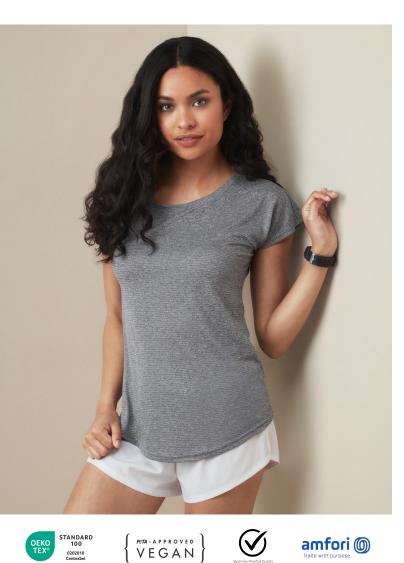

#### **RECYCLED SPORTS-T MOVE** ST8930

Eco-friendly from recycled material. Modern with a heathered look made from ca. 4 bottles. Especially flattering shape for ladies with overcut sleeves and a rounded hem.

### S-XL | 125G/M<sup>2</sup> | REGULAR FIT | WOMEN

- 100% ICTIVE-DRY° polyester multifilament (50% recycled); single jersey
- ACTIVE-DRY°: quick-drying, moisture-wicking and breathable material
- eco-friendly functional fabric
- made from recycled plastic bottles (4 per T-shirt)
- Tear-away Size and Care Label in Waistband
- Woven Size Label in Neckline; Tear-away Care Label in Side Seam
- rounded hem
- heathered look
- overcut sleeves
- premium woven size label in the collar