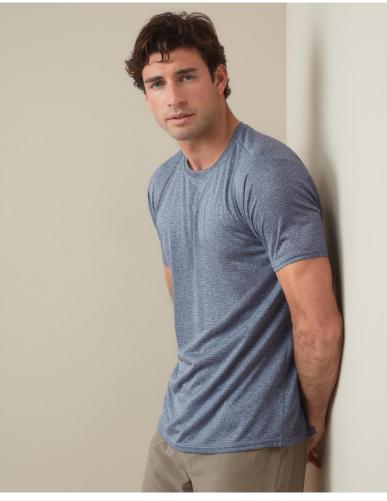

# **RECYCLED SPORTS-T MOVE**

Eco-friendly from recycled material. Modern with a heathered look made from ca. 4 bottles.

ST8830

## S-XXL | 125G/M<sup>2</sup> | REGULAR FIT | MEN

- 100% ™CTIVE-DRY° polyester multifilament (50% recycled); single jersey
- ACTIVE-DRY°: quick-drying, moisture-wicking and breathable material
- eco-friendly functional fabric
- made from recycled plastic bottles (4 per T-shirt)
- Woven Size Label in Neckline; Tear-away Care Label in Side Seam
- heathered look
- premium woven size label in the collar
- self-fabric collar
- neck tape
- side seams