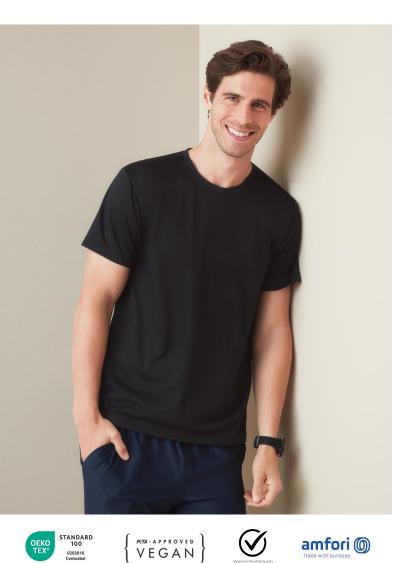

#### ST8600

Fine and smooth fabric: this men's sports T-shirt with great moisture control is made of moisture-wicking polyester and feels like real cotton!

## S-XXL | 160G/M<sup>2</sup> | REGULAR FIT | MEN

- ACTIVE-DRY°: quick-drying, moisture-wicking and breathable material
- fine, smooth fabric that feels like cotton
- Woven Size Label in Neckline; Tear-away Care Label in Side Seam
- small reflecting ACTIVE-DRY° logo on the back
- decorative flatlock shoulder seams
- neck tape
- side seams
- small size label in the collar
- tear-away care label in the side seam