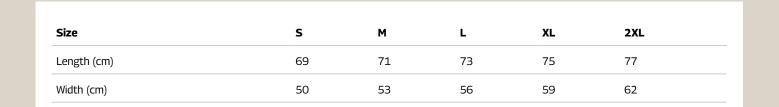

## S-XXL | 160G/M<sup>2</sup> | REGULAR FIT | MEN

- ACTIVE-DRY°: quick-drying, moisture-wicking and breathable material
- fine, smooth fabric that feels like cotton
- Woven Size Label in Neckline; Tear-away Care Label in Side Seam
- small reflecting ACTIVE-DRY° logo on the back
- decorative flatlock shoulder seams
- neck tape
- side seams
- small size label in the collar
- tear-away care label in the side seam