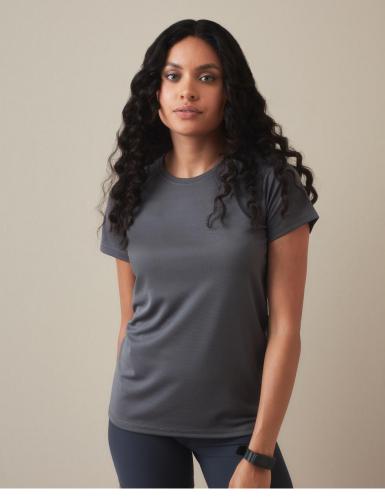

## **MESH RAGLAN**

ST8500

Modern and stretchy sports T-shirt for women, with raglan sleeves made of quick-drying, breathable mesh-material. Contrast neck tape, decorative flatlock seams and excellent freedom of movement.

#### XS-XXL | 140G/M<sup>2</sup> | REGULAR FIT | WOMEN

- 100% ACTIVE-DRY° polyester multifilament; bird-eyelet mesh
- ACTIVE-DRY°: quick-drying, moisture-wicking and breathable material
- bird-eyelet mesh
- stretchy fabric
- Woven Size Label in Neckline; Tear-away Care Label in Side Seam
- decorative flatlock seams
- raglan sleeves
- contrast neck tape (CBY)
- side seams
- small size label in the collar