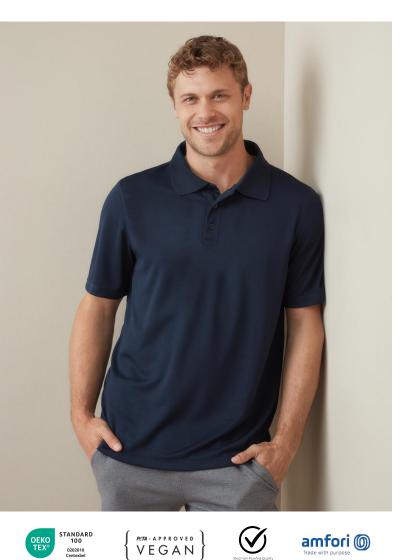

## **MESH POLO**

Modern and stretchy sports polo shirt for men made of quickdrying, breathable mesh-material. Contrast neck tape, decorative flatlock seams, rib collar and excellent freedom of movement.

## S-XXL | 140G/M<sup>2</sup> | REGULAR FIT | MEN

- 100% ACTIVE-DRY° polyester multifilament; bird-eyelet mesh
- ACTIVE-DRY°: quick-drying, moisture-wicking and breathable material
- bird-eyelet mesh
- stretchy fabric
- Woven Size Label in Neckline; Tear-away Care Label in Side Seam
- decorative flatlock seams
- rib collar
- 3 tone-on-tone buttons
- no cuffs on sleeves
- contrast neck tape (CBY)