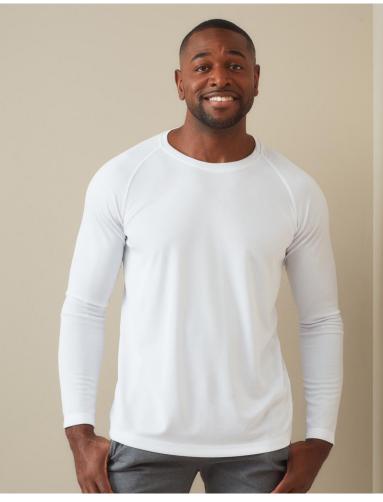

## **MESH LONG SLEEVE**

ST8420

Modern and stretchy long sleeve sports T-shirt for men made of quick-drying, breathable mesh-material. Contrast neck tape, decorative flatlock seams and excellent freedom of movement.

## S-XXL | 140G/M<sup>2</sup> | REGULAR FIT | MEN

- 100% ACTIVE-DRY° polyester multifilament; bird-eyelet mesh
- ACTIVE-DRY°: quick-drying, moisture-wicking and breathable material
- bird-eyelet mesh
- stretchy fabric
- Woven Size Label in Neckline; Tear-away Care Label in Side Seam
- decorative flatlock seams
- raglan sleeves
- contrast neck tape (CBY)
- side seams
- small size label in the collar