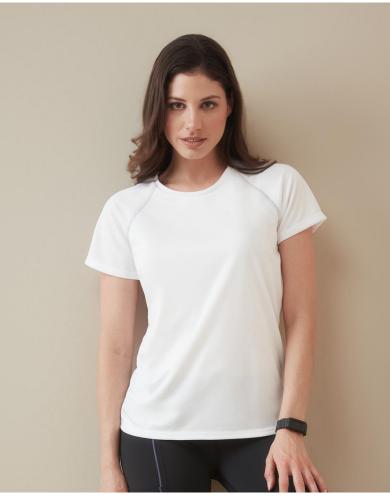

# **MESH TEAM RAGLAN**

ST8130

Modern and stretchy sports T-shirt for women, with contrast raglan seams made of quick-drying, breathable mesh-material. Contrast neck tape, decorative flatlock seams and excellent freedom of movement.

## S-XL | 140G/M<sup>2</sup> | REGULAR FIT | WOMEN

- 100% ICTIVE-DRY° polyester multifilament; bird-eyelet mesh (reversed)
- ACTIVE-DRY°: quick-drying, moisture-wicking and breathable
- sleek surface
- stretchy fabric
- Woven Size Label in Neckline; Tear-away Care Label in Side Seam
- contrast raglan seams
- decorative flatlock seams
- raglan sleeves
- contrast neck tape
- side seams