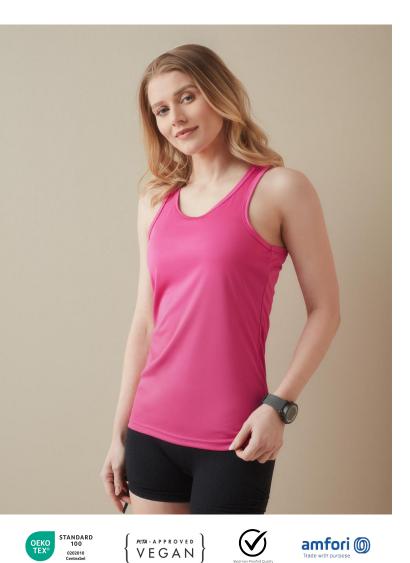

# SPORTS TOP

ST8110

Fitted and very elastic women's sports top with racerback made of moisture-wicking, tight-knit interlock-fabric with great moisture control.

## XS-3XL | 140G/M<sup>2</sup> | FITTED FIT | WOMEN

- 100% ICTIVE-DRY° polyester multifilament; interlock
- ACTIVE-DRY<sup>®</sup>: quick-drying, moisture-wicking and breathable material
- smooth and sleek fabric
- Woven Size Label in Neckline; Tear-away Care Label in Side Seam
- racerback
- small reflecting ACTIVE-DRY° logo on the back
- neck drop and armholes with binding
- side seams
- small size label in the collar
- tear-away care label in the side seam