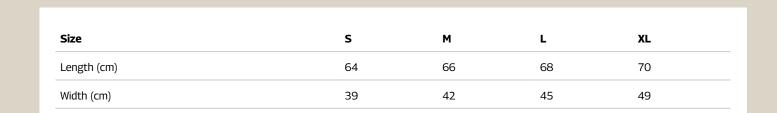

## XS-3XL | 140G/M<sup>2</sup> | FITTED FIT | WOMEN

- 100% ICTIVE-DRY° polyester multifilament; interlock
- ACTIVE-DRY<sup>®</sup>: quick-drying, moisture-wicking and breathable material
- smooth and sleek fabric
- Woven Size Label in Neckline; Tear-away Care Label in Side Seam
- racerback
- small reflecting ACTIVE-DRY° logo on the back
- neck drop and armholes with binding
- side seams
- small size label in the collar
- tear-away care label in the side seam