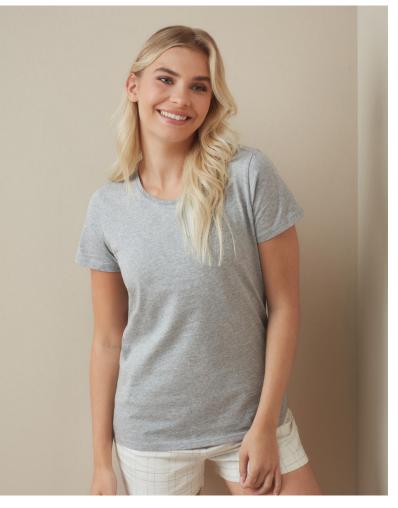

## LUX-T

ST7600

Premium T-shirt for women made of soft ring-spun combed cotton, perfectly suited for all kinds of printing techniques. With side seams for a feminine silhouette and perfect fit.

## XS-3XL | 160G/M<sup>2</sup> | REGULAR FIT | WOMEN

- 100% ring-spun combed cotton; single piqué
- high-quality ring-spun combed cotton
- Woven Size Label in Neckline; Tear-away Care Label in Side Seam
- feminine shape
- side seams