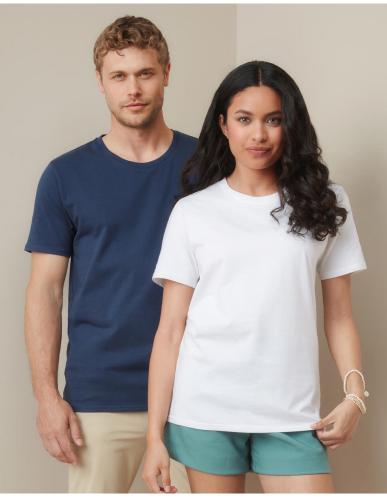

## **LUX-T**

ST7000

Premium gender-neutral T-shirt made of luxurious quality ringspun combed cotton, soft to the skin and perfectly suited for all kinds of printing techniques. With side seams for a perfect fit.

## XS-5XL | 180G/M<sup>2</sup> | REGULAR FIT | UNISEX

- 100% ring-spun combed cotton; single jersey
- luxurious quality ring-spun combed cotton
- unisex style great for both men and women
- Woven Size Label in Neckline; Tear-away Care Label in Side Seam
- premium grammage of 180 g/m<sup>2</sup>
- side seams
- premium woven size label in the collar, tear-away label in the side seam