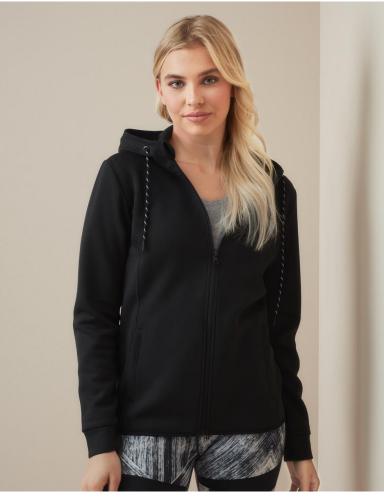

# **RECYCLED SCUBA JACKET**

ST5940

Eco-friendly from recycled material. Modern style for both athletic and casual wear.

### XS-XL | 300G/M<sup>2</sup> | REGULAR FIT | WOMEN

- BLO: 94% polyester (24% recycled), 6% elastane; multifilament; interlock scuba (ANH: 81% polyester (28% recycled), 13% viscose, 6% elastane)
- eco-friendly functional fabric
- made from recycled plastic bottles (8 per jacket)
- Woven Size Label in Neckline; Tear-away Care Label in Side Seam
- metal eyelets for drawcord (nickel-free)
- scuba hood with elastic binding and 2-colour drawcord
- 2 side pockets with hidden zippers
- zipper with metal puller (nickel-free)
- decorative flatlock seams
- premium woven size label in the collar