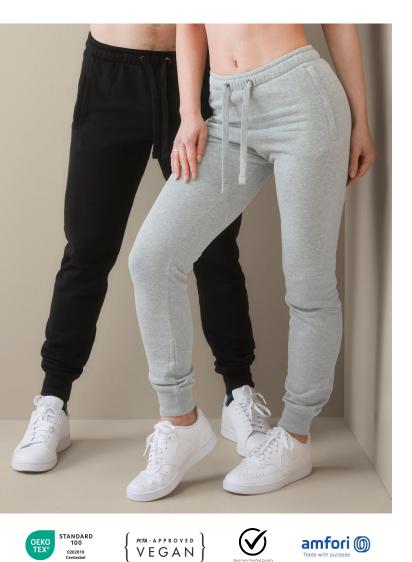

## **STEDMAN**

SWEATPANTS SELECT

ST5650

Gender-neutral style. Side pockets with zippers.

## XS-XXL | 280G/M<sup>2</sup> | REGULAR FIT | UNISEX

- 100% cotton surface
- 80% cotton, 20% polyester; ring-spun, multifilament; 3thread-fleece (GYH: 70% cotton, 30% polyester)
- brushed inside
- eco-friendly functional fabric
- matching hoodie available
- right back pocket
- Tear-away Size and Care Label in Waistband
- unisex style great for both men and women
- side pockets with metal zippers (nickel-free)
- self-fabric waistband with tone-on-tone drawcord

Black Opal

0202010

Grey Midniaht Heather

| XS   | S   | м       | L           | XL              | 2XL                 |
|------|-----|---------|-------------|-----------------|---------------------|
| 106  | 108 | 112     | 114         | 116             | 116                 |
| 30,5 | 35  | 39      | 41          | 43              | 45                  |
|      | 106 | 106 108 | 106 108 112 | 106 108 112 114 | 106 108 112 114 116 |