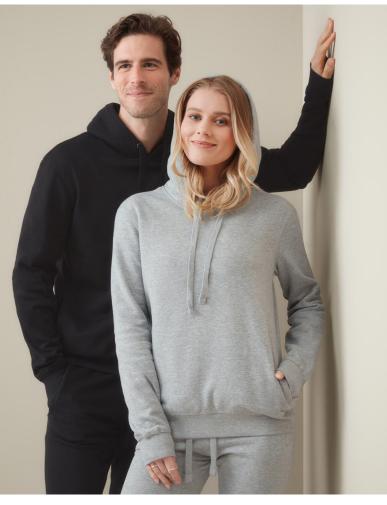

## SIDE POCKET HOODIE SELECT ST5630

Gender-neutral style with side seam pockets.

## XS-3XL | 280G/M<sup>2</sup> | REGULAR FIT | UNISEX

- 100% cotton surface
- 80% cotton, 20% polyester; ring-spun, multifilament; 3thread-fleece (GYH: 70% cotton, 30% polyester)
- brushed inside
- eco-friendly functional fabric
- front surface fully printable despite side pockets
- matching pants available
- side seam pockets (not sewn into waistband for full-surface decoration)
- unisex style great for both men and women
- Woven Size Label in Neckline; Tear-away Care Label in Side
- double fabric hood with tone-on-tone drawcord