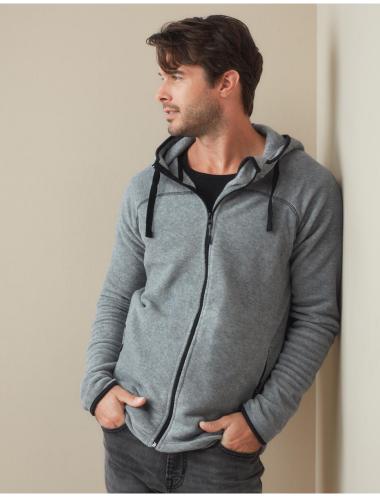

## **POWER FLEECE JACKET**

ST5040

The midweight allrounder! This thick fleece jacket for men offers improved heat-insulating properties and a modern look: narrow contrast bindings, scuba hood and contrast zipper.

## S-XXL | 280G/M<sup>2</sup> | REGULAR FIT | MEN

- 100% polyester multifilament; fleece with anti-pilling treatment
- both sides brushed
- fleece with anti-pilling treatment
- Power fleece
- Woven Size Label in Neckline; Tear-away Care Label in Side Seam
- scuba hood with centre panel
- wide drawcord in contrast colour
- contrast flatlock seams
- 2 side pockets with contrast zippers
- contrast zipper with storm flap