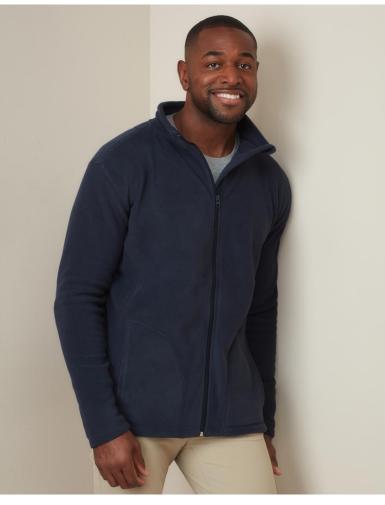

# **STEDMAN**

## **CLASSIC FLEECE JACKET**

ST5030

Lightweight and great heat-insulating properties: this men's fleece jacket with stand-up collar made of breathable micro fleece makes a warm and soft intermediate layer. The hem is adjustable.

#### S-3XL | 220G/M<sup>2</sup> | REGULAR FIT | MEN

- 100% polyester multifilament; micro fleece with anti-pilling treatment
- both sides brushed
- breathable
- micro fleece with anti-pilling treatment
- warm and soft with great heat-insulating properties
- Woven Size Label in Neckline; Tear-away Care Label in Side Seam
- half-moon
- adjustable hem
- stand-up collar
- 2 pockets