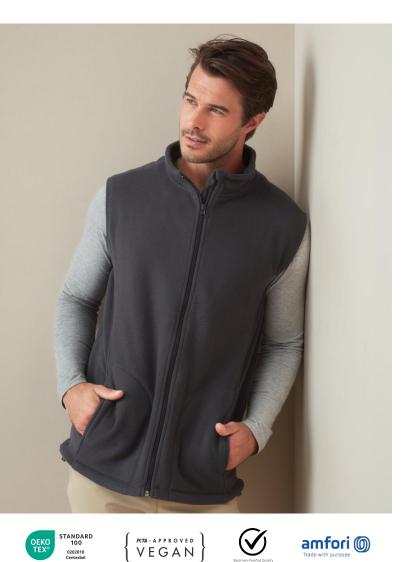

# **CLASSIC FLEECE VEST**

ST5010

Lightweight and great heat-insulating properties: this men's fleece vest with stand-up collar made of breathable micro fleece makes a warm and soft intermediate layer. The hem is adjustable.

## S-XXL | 220G/M<sup>2</sup> | REGULAR FIT | MEN

- 100% polyester multifilament; micro fleece with anti-pilling treatment
- both sides brushed
- breathable
- micro fleece with anti-pilling treatment
- warm and soft with great heat-insulating properties
- Woven Size Label in Neckline; Tear-away Care Label in Side Seam
- half-moon
- adjustable hem
- stand-up collar
- 2 pockets