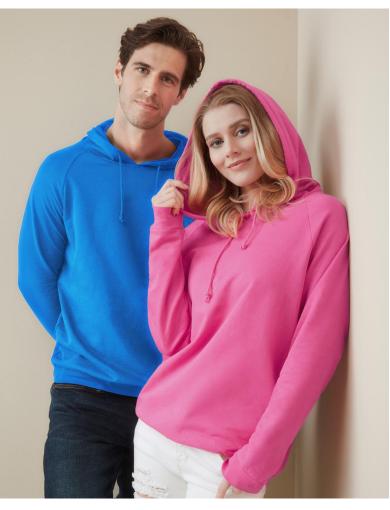

## SWEAT HOODIE LIGHT

ST4200

Lightweight with comfort – great for any season! This lightweight unisex hooded sweatshirt with raglan sleeves is brushed inside and by having no front pouch pocket it allows the entire front panel to be decorated.

## XS-4XL | 190G/M<sup>2</sup> | REGULAR FIT | UNISEX

- 100% ring-spun cotton; 2-thread fleece
- brushed inside
- lightweight with comfort, great for any season
- unisex style great for both men and women
- Woven Size Label in Neckline; Tear-away Care Label in Side Seam
- tone-on-tone cord
- raglan sleeves
- self-fabric cuffs and waistband
- side seams
- small size label in the collar