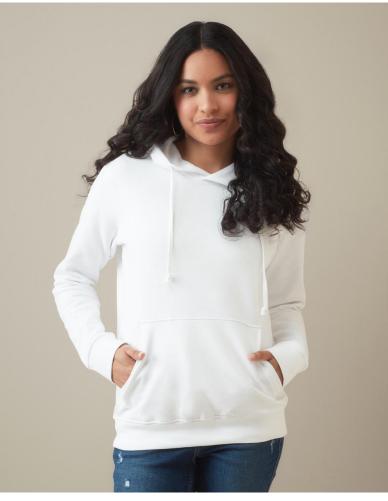

## **SWEAT HOODIE CLASSIC**

ST4110

A durable ring-spun cotton-polyester-blend: midweight hooded sweatshirt for women, brushed inside with kangaroo pocket, elastic cuffs and waistband.

#### S-XL | 280G/M<sup>2</sup> | REGULAR FIT | WOMEN

- 100% cotton surface
- 80% cotton, 20% polyester; ring-spun; 3-thread-fleece (GYH: 70% cotton, 20% polyester, 10% viscose)
- brushed inside
- Tear-away Size and Care Label in Neckline
- tone-on-tone cord
- tear-away label in the collar
- kangaroo pocket
- elastic cuffs and waistband
- herringbone neck tape
- side seams