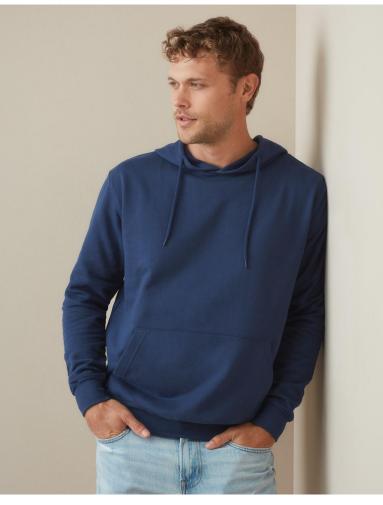

## **STEDMAN**

ST4100

A durable ring-spun cotton-polyester-blend: midweight hooded sweatshirt for men, brushed inside with kangaroo pocket, elastic cuffs and waistband.

## S-3XL | 280G/M<sup>2</sup> | REGULAR FIT | MEN

- 100% cotton surface
- 80% cotton, 20% polyester; ring-spun; 3-thread-fleece (GYH: 70% cotton, 20% polyester, 10% viscose)
- brushed inside
- Tear-away Size and Care Label in Neckline
- tone-on-tone cord
- tear-away label in the collar
- kangaroo pocket
- elastic cuffs and waistband
- herringbone neck tape
- side seams