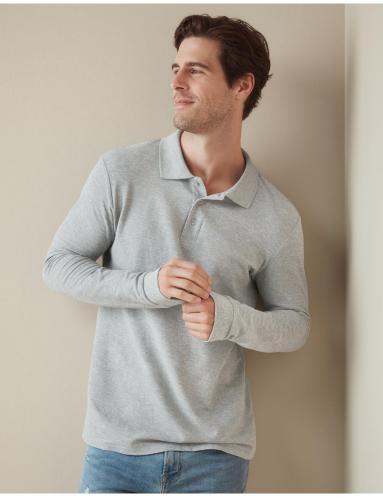

## CLASSIC POLO LONG SLEEVE ST3400

Soft single jersey long sleeve polo shirt for men, with a pleasing piqué look, rib collar, cuffs on sleeves and 3 tone-on-tone buttons.

## S-XXL | 1170G/M<sup>2</sup> | REGULAR FIT | MEN

- 100% ring-spun cotton; honeycomb piqué (GYH: 85% cotton, 15% viscose)
- classic bestseller
- Tear-away Size and Care Label in Neckline
- 3 tone-on-tone buttons
- tear-away label in the collar
- cuffs on sleeves
- neck tape
- side seams