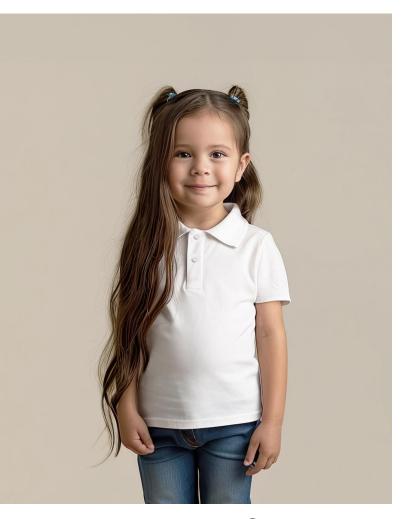

## **CLASSIC POLO**

ST3200

Soft single jersey polo shirt for children, with a pleasing piqué look, rib collar and 2 tone-on-tone buttons.

## XS-XL | 170G/M<sup>2</sup> | REGULAR FIT | CHILDREN

- 100% ring-spun cotton; honeycomb piqué (GYH: 85% cotton, 15% viscose)
- classic bestseller
- Tear-away Size and Care Label in Neckline
- rib collar
- 2 tone-on-tone buttons
- tear-away label in the collar
- no cuffs on sleeves
- neck tape
- side seams