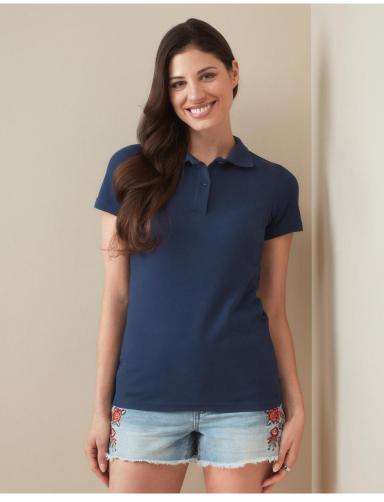

## **CLASSIC POLO**

ST3100

Soft single jersey polo shirt for women, with a pleasing piqué look, rib collar and 2 tone-on-tone buttons.

## XS-XXL | 170G/M<sup>2</sup> | REGULAR FIT | WOMEN

- 100% ring-spun cotton; honeycomb piqué (GYH: 85% cotton, 15% viscose)
- classic bestseller
- Tear-away Size and Care Label in Neckline
- rib collar
- 2 tone-on-tone buttons
- tear-away label in the collar
- no cuffs on sleeves
- neck tape
- side seams