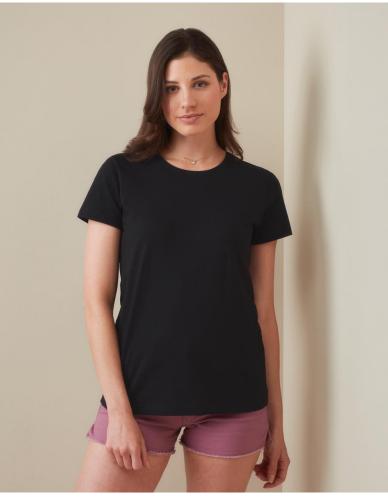

## **COMFORT-T**

ST2160

The popular heavyweight choice made of durable ring-spun cotton: soft women's T-shirt with side seams.

## XS-3XL | 185G/M<sup>2</sup> | REGULAR FIT | WOMEN

- 100% ring-spun cotton; single jersey (GYH: 85% cotton, 15%
- Tear-away Size and Care Label in Neckline
- tear-away label in the collar
- neck tape
- side seams