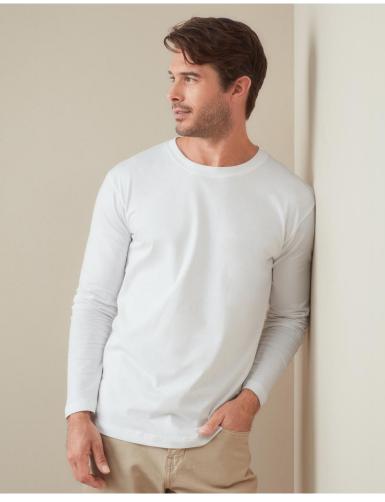

## **STEDMAN**

## **COMFORT-T LONG SLEEVE**

Soft, heavyweight long sleeve T-shirt for men, without side seams made of durable single jersey cotton.

ST2130

## S-3XL | 185G/M<sup>2</sup> | REGULAR FIT | MEN

- 100% ring-spun cotton; single jersey (GYH: 85% cotton, 15% viscose)
- Tear-away Size and Care Label in Neckline
- no cuffs on sleeves
- taped shoulder to shoulder
- Normal Fit
- tubular fabric