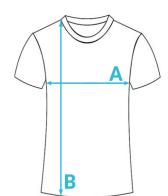

Sublimation printing gives the possibility of multicolor printing according to client's special requirements.

S-014 bird eye mesh

Coolmax® micro bird eye

Individual label printed on back yoke.

|                          | XS | S  | М  | L  | XL | XXL |
|--------------------------|----|----|----|----|----|-----|
| A - Half chest [cm]      | 40 | 43 | 46 | 48 | 51 | 54  |
| B - Lenght from arm [cm] | 60 | 61 | 62 | 64 | 66 | 68  |

dimension measured flat of the finished product dimensional tolerance +/- 2 cm