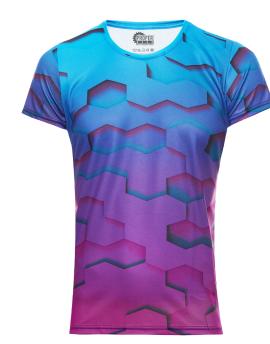

## Customized all-over printed Ladies T-shirt 'VENUS'

Customized all-over printed Ladies T-shirt 'VENUS' TPP/PG002

- Lightweight 130g/m², 100% Polyester T-shirt for all-over sublimation printing.
- Possibility to create any design according to client's requirements and adjustment to each size of T-shirt
- All-over sublimation with no limit of colors and logos
- Available also in unisex shape
- Machine washable at 40  $^{\circ}$ C, ironing at 110  $^{\circ}$ C
- Possibility to select one of 3 fabrics smooth (single jersey), bird eye structure and micro bird eye made of special Coolmax® fibers
- Coolmax® fibers ensure increased moisture wicking and drying performance for extreme comfort
- Packed in single polybag
- Made in Poland by professional experienced manufacturer

This T-shirt provides the best hand feel and keeps the best effect for sport activities, running events, festivals and many others. Ideal for any sport or outdoor activity due to stretchy and quick drying fabric - actively takes sweat away the body.

Sublimation printing gives the possibility of multicolor printing according to client's special requirements.

S-014 bird eye mesh

Coolmax® micro bird eye

Individual label printed on back yoke.

|                          | XS | S  | М  | L  | XL | XXL |
|--------------------------|----|----|----|----|----|-----|
| A - Half chest [cm]      | 40 | 43 | 46 | 48 | 51 | 54  |
| B - Lenght from arm [cm] | 60 | 61 | 62 | 64 | 66 | 68  |